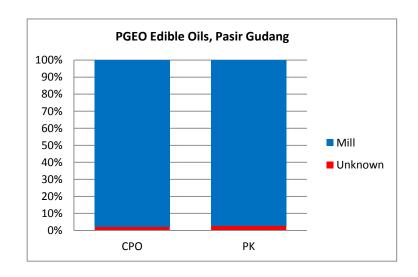

| Traceability            | СРО   | PK     |
|-------------------------|-------|--------|
| Unknown                 | 2.1%  | 2.8%   |
| Traceable to mill       | 97.9% | 97.2%  |
|                         |       |        |
| No of Suppliers         |       |        |
| Wilmar owned mill       | 0     | 0      |
| Third party mills       | 71    | 48     |
| Wilmar refineries       | 1     | 0      |
| Others(traders/bulking) | 5     | 0      |
|                         |       |        |
| Percentage              |       |        |
| Wilmar owned mill       | 0.0%  | 0.0%   |
| Third party mills       | 91.4% | 100.0% |
| Wilmar refineries       | 6.5%  | 0.0%   |
| Others(traders/bulking) | 2.1%  | 0.0%   |
|                         |       |        |
| No of Certified Mills   |       |        |
| RSPO                    | 15    | 8      |